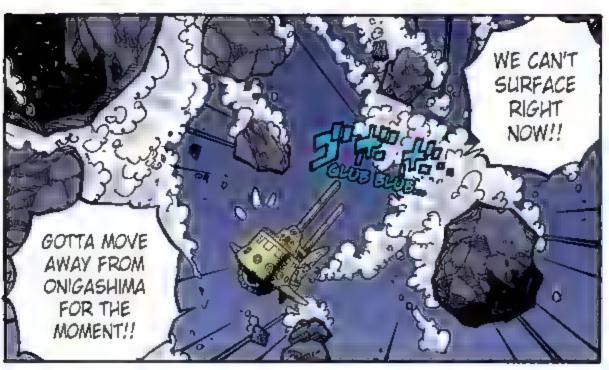

# Story . 55tb.

After two years of hard training, the Straw Hat pirates are back together, first at the Sabaody Archipelago and then through Fish-Man Island to their next stage: the New World!!

Luffy and crew ally with Momonosuke's faction in order to defeat Kaldo, one of the Four Emperors. They overcome hurdles to recruit allies for the raid, but the spy Kanjuro reveals his treachery and kidnaps Momonosuke. The allied

forces chase after him and decide to launch a sneak attack. With new powerful friends in tow, the raid on Onigashima begins!! While the Emperor's followers block the way on the Island, Kaido's daughter Yamato shows up and swears to fight on Luffy's side. The Red-Scabbards samural face off against Kaido on the roof of the castle, fighting to avenge their beloved Lord Oden. But Kaido steadily gains the upper hand... Luffy and others are heading for the roof too, but Kaido's henchman stand in their way.